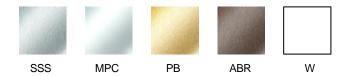

### Finishes:

## Ordering information:

| 3EDPPB/SSS | Dual Push Panic Button, 1 Gang, Satin Stainless Steel     |
|------------|-----------------------------------------------------------|
|            |                                                           |
| 3EDPPB/MPC | Dual Push Panic Button, 1 Gang, Simulated Polished Chrome |
|            |                                                           |
| 3EDPPB/PB  | Dual Push Panic Button, 1 Gang, Mirror Polished Brass     |
|            |                                                           |
| 3EDPPB/ABR | Dual Push Panic Button, 1 Gang, Antique Bronze Plate      |
|            |                                                           |
| 3EDPPB/W   | Dual Push Panic Button, 1 Gang, Powdercoated White        |
|            |                                                           |