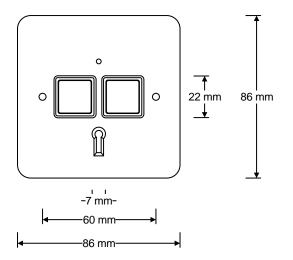

### Dimensions (mm):

## **Specifications**

| Dimensions (mm) | 86 x 86 x 16    |
|-----------------|-----------------|
|                 |                 |
| Voltage         | 12Vdc           |
|                 |                 |
| Material        | 2mm Base Metal  |
|                 |                 |
| Current         | 45mA @ 12Vdc    |
|                 |                 |
| Reset Method    | Key             |
|                 |                 |
| PA Output       | N/O or N/C      |
|                 |                 |
| Connections     | 8 PCB Terminals |
|                 |                 |