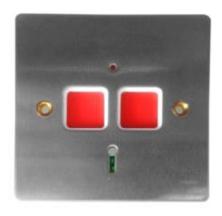

#### Dual Push

- Range of Architectural and RAL Finishes
- Flush Fitting
- LED Indicator
- Grade 3 Compliant
- Key Resettable
- Rear Tamper

# Overview

A comprehensive range of architectural and RAL powder coat finishes on 1 gang flush mount 2mm plates designed to incorporate and compliment the CQR Grade 3 double push button suitable for residential and commercial use. The panic button is designed to trigger an alarm activation and is equipped with LED visual assurance indicator and is key resettable.