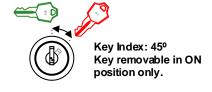

# 3E0660-1NS

- Key Removable in ON Position Only
- Laser Etched Legend
- 2 Keys Supplied

**Technical** (switch)

Keyed Alike As Standard

IMPORTANT: This product is for use in 12Vdc and 24Vdc applications only

#### Overview

The 0660-1NS keyswitch offers high reliability at an economical price. Momentary contact, spring return providing 1 x normally open, 1 x normally closed circuit and 1 x common.

Key is removable in the ON position only.