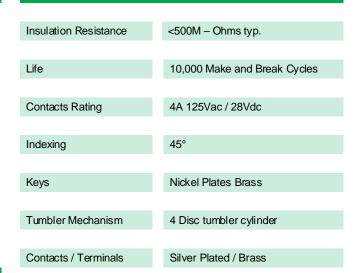

#### Overview

The 0660-1NS keyswitch offers high reliability at an economical price. Momentary contact, spring return providing 1 x normally open, 1 x normally closed circuit and 1 x common.

Key is removable in the ON position only.