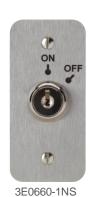

# 3E0660-1NS

- Key Removable in ON Position Only
- Laser Etched Legend
- 2 Keys Supplied

**Technical** (switch)

Keyed Alike As Standard

IMPORTANT: This product is for use in 12Vdc and 24Vdc applications only

### Specification: (panel)

| Material | Stainless Steel (2mm) |
|----------|-----------------------|
|          |                       |
| Legend   | ON/OFF                |