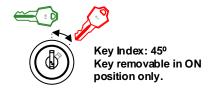

# 3E0660-1

Key Removable in ON Position Only

Laser Etched Legend

2 Keys Supplied

**Technical** (switch)

Keyed Alike As Standard

IMPORTANT: This product is for use in 12Vdc and 24Vdc applications only and should only be installed by a qualified person

### Overview

The 0660-1 keyswitch offers high reliability at an economical price. Momentary contact, spring return providing 1 x normally open, 1 x normally closed circuit and 1 x common.

Key is removable in the ON position only.