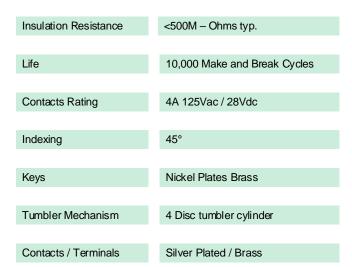

# Specification: (panel)

| Material | Stainless Steel (2mm) |  |  |
|----------|-----------------------|--|--|
|          |                       |  |  |
| Legend   | ON/OFF                |  |  |