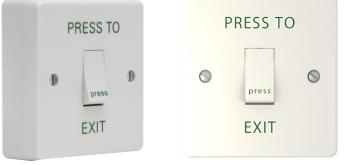

## Overview

The 3E0664 is an economical egress solution to control low traffic doors. The switch assembly is moulded in plastic and has screw terminals.

The switch has a momentary contact and provides a common, normally open and normally closed terminal.

This switch comes complete with a moulded surface housing with various knock outs for fixing and cable entry.

- Momentary Contact
- Surface Mount
- Economical

Technical (switch)

Suitable for Low Traffic Environments Only

Dimensions (mm) :

| Specification: (panel) |               |
|------------------------|---------------|
| Material               | Plastic       |
|                        |               |
| Legend                 | PRESS TO EXIT |