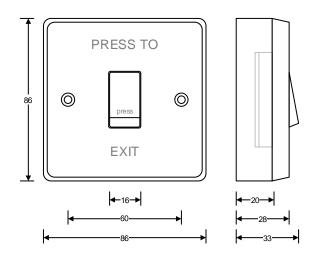

Dimensions (mm) :

| Specification: (panel) |               |
|------------------------|---------------|
| Material               | Plastic       |
|                        |               |
| Legend                 | PRESS TO EXIT |