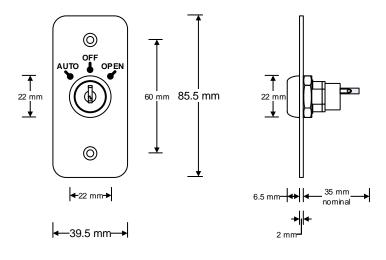

### Dimensions (mm):

# Specification: (panel)

| Plate Material | Stainless Steel (2mm) |
|----------------|-----------------------|
|                |                       |
| Legend         | AUTO/OFF/OPEN         |