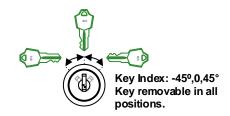

Key is removable in all positions. Keyswitches are keyed alike as standard, keyed to differ versions are also available.

Legends are laser etched ensuring permanent and clear text. Custom legends are available to special order. Our in-house laser department guarantees a rapid and efficient response to your specific requirements.

#### **Technical**

| Life                  | 10,000 Make and break cycles |
|-----------------------|------------------------------|
|                       |                              |
| Indexing              | -45°, 0, 45°                 |
|                       |                              |
| Contact Rating        | 4A 125 Vac / 28Vdc           |
|                       |                              |
| Keys                  | Silver plated / Brass        |
|                       |                              |
| Tumbler Mechanism     | 4 Disc tumbler cylinder      |
|                       |                              |
| Lock                  | Bright nickel plated alloy   |
|                       |                              |
| Insulation Resistance | <500M-Ohms typ.              |