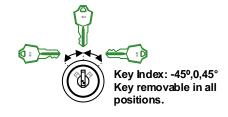

Key is removable in all positions. Keyswitches are keyed alike as standard, keyed to differ versions are also available.

Legends are laser etched ensuring permanent and clear text. Custom legends are available to special order. Our in-house laser department guarantees a rapid and efficient response to your specific requirements.

#### **Technical**

| Life                  | 10,000 Make and break cycles |
|-----------------------|------------------------------|
|                       |                              |
| Indexing              | -45°, 0, 45°                 |
|                       |                              |
| Contact Rating        | 4A 125 Vac / 28Vdc           |
|                       |                              |
| Keys                  | Silver plated / Brass        |
|                       |                              |
| Tumbler Mechanism     | 4 Disc tumbler cylinder      |
|                       |                              |
| Lock                  | Bright nickel plated alloy   |
|                       |                              |
| Insulation Resistance | <500M-Ohms typ.              |