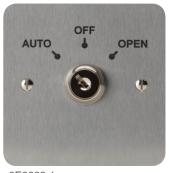

# 3E0663-1

- Maintained Contact
- Laser Etched Legends
- 2 Keys Supplied
- Keyed Alike as Standard

IMPORTANT: This product is for use in 12Vdc and 24Vdc applications only and should only be installed by a qualified person

# Specification: (panel)

| Plate Material | Stainless Steel (2mm) |
|----------------|-----------------------|
|                |                       |
| Legend         | AUTO/OFF/OPEN         |

## Ordering information:

3E0663-1

Keyswitch, 3 position, maintained contact, 1 gang, SSS, laser etched AUTO/OFF/OPEN