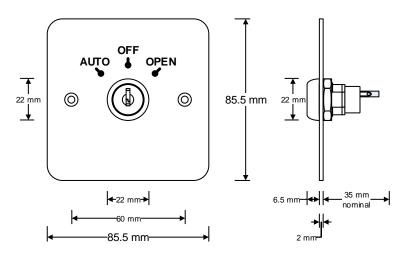

Products are supplied flush mount, complete with two keys, electrical backbox, instructions and fixing screws.

### Dimensions (mm):

# Specification: (panel)

| Plate Material | Stainless Steel (2mm) |
|----------------|-----------------------|
|                |                       |
| Legend         | AUTO/OFF/OPEN         |