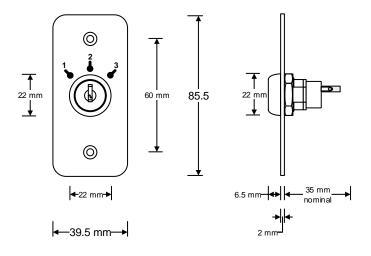

| 10,000 Make and break cycles |
|-----------------------|------------------------------|
|                       |                              |
| Indexing              | -45°, 0, 45°                 |
|                       |                              |
| Contact Rating        | 4A 125 Vac / 28Vdc           |
|                       |                              |
| Keys                  | Silver plated / Brass        |
|                       |                              |
| Tumbler Mechanism     | 4 Disc tumbler cylinder      |
|                       |                              |
| Lock                  | Bright nickel plated alloy   |
|                       |                              |
| Insulation Resistance | <500M-Ohms typ.              |

### Dimensions (mm):





# Specification: (panel)

| Plate Material | Stainless Steel (2mm) |
|----------------|-----------------------|
|                |                       |
| Legend         | 1/2/3                 |

## Ordering information:

3E0662-1NS

Keyswitch, 3 position, maintained contact, NS, laser etched 1/2/3, key:606