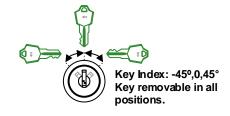

### Overview

The 0662 keyswitch offers high reliability at an economical price. 3 position maintained contact, providing 1 x normally open, 1 x normally closed circuit and 1 x common in each position.

Key is removable in all positions. Keyswitches are keyed alike as standard, keyed to differ versions are also available.

### **Technical**

| Life                  | 10,000 Make and break cycles |
|-----------------------|------------------------------|
|                       |                              |
| Indexing              | -45°, 0, 45°                 |
|                       |                              |
| Contact Rating        | 4A 125 Vac / 28Vdc           |
|                       |                              |
| Keys                  | Silver plated / Brass        |
|                       |                              |
| Tumbler Mechanism     | 4 Disc tumbler cylinder      |
|                       |                              |
| Lock                  | Bright nickel plated alloy   |
|                       |                              |
| Insulation Resistance | <500M-Ohms typ.              |