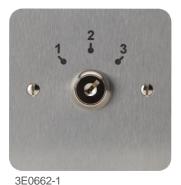

# **3E0662-1**

- 3 Position
- Maintained Contact
- Laser Etched Legends
- 2 Keys Supplied
- Keyed Alike as Standard

#### Specification: (panel)

Legend

Plate Material

1/2/3

Stainless Steel (2mm)

Ordering information:

3E0662-1

Keyswitch, 3 position, maintained contact, 1 gang, SSS, laser etched 1/2/3, key:606