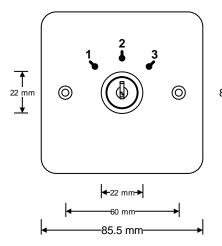

| 10,000 Make and break cycles |
|                       |                              |
| Indexing              | -45°, 0, 45°                 |
|                       |                              |
| Contact Rating        | 4A 125 Vac / 28Vdc           |
|                       |                              |
| Keys                  | Silver plated / Brass        |
|                       |                              |
| Tumbler Mechanism     | 4 Disc tumbler cylinder      |
|                       |                              |
| Lock                  | Bright nickel plated alloy   |
|                       |                              |
| Insulation Resistance | <500M-Ohms typ.              |
|                       |                              |

### Dimensions (mm) :







#### Specification: (panel)

Legend

Plate Material

1/2/3

Stainless Steel (2mm)

Ordering information:

3E0662-1

Keyswitch, 3 position, maintained contact, 1 gang, SSS, laser etched 1/2/3, key:606

**B** BE SECURITY

sales@3esecurity.com

Tel: 01279 466 572