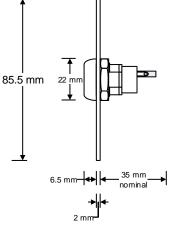

### Dimensions (mm) :

Products are supplied flush mount, complete with two keys, electrical backbox, instructions and fixing screws.