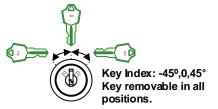

Key is removable in all positions. Keyswitches are keyed alike as standard, keyed to differ versions are also available.

Legends are laser etched ensuring permanent and clear text. Custom legends are available to special order. Our in-house laser department guarantees a rapid and efficient response to your specific requirements.

#### IMPORTANT: This product is for use in 12Vdc and 24Vdc applications only and should only be installed by a qualified person

| Technical             |                              |
|-----------------------|------------------------------|
|                       |                              |
| Life                  | 10,000 Make and break cycles |
|                       |                              |
| Indexing              | -45°, 0, 45°                 |
|                       |                              |
| Contact Rating        | 4A 125 Vac / 28Vdc           |
|                       |                              |
| Keys                  | Silver plated / Brass        |
|                       |                              |
| Tumbler Mechanism     | 4 Disc tumbler cylinder      |
|                       |                              |
| Lock                  | Bright nickel plated alloy   |
|                       |                              |
| Insulation Resistance | <500M-Ohms typ.              |
|                       |                              |