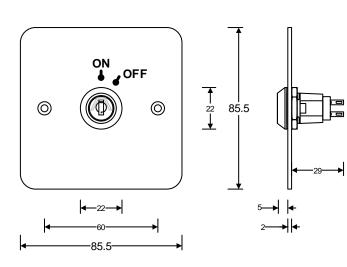

### Dimensions (mm) :

The standard legend is laser etched ON and OFF, custom legends and logos are available to special order.

The keyswitch is mounted on grade 304 DP1 2mm stainless steel.

This product is supplied flush mount with two keys, electrical backbox, fixings and wiring detail.