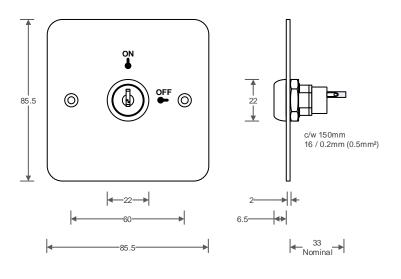

s for use in 12Vdc and 24Vdc applications only and should only be installed by a qualified person

#### **Technical** (switch)

| Contact Resistance    | $20m\Omega$ Max, $10,000m\Omega$ Min |
|-----------------------|--------------------------------------|
|                       |                                      |
| Life                  | 6,000 Cycles at full load            |
|                       |                                      |
| Operating temperature | -30 °C to +85° C                     |
|                       |                                      |
| Dialectic Strength    | 1000 V RMS Min                       |
|                       |                                      |
| Keys                  | 90° Removable in both positions      |

## Dimensions (mm):



# Circuit Form & Key Index:



For normally open contacts (NO) Connect between BLACK & WHITE

For normally closed contacts (NC) Connect between RED & BLUE



## Specification: (panel)

| Material | Grade 301 DP1 Stainless Steel |
|----------|-------------------------------|
|          |                               |
| Legend   | ON/OFF                        |

### Ordering information:

3E0661-1

Keyswitch, maintained contact, 1 gang, SSS laser etched ON/OFF, Key: 606