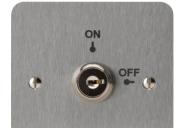

#### **Overview**

The 0661 keyswitch offers high reliability at an economical price. Maintained contact, providing 1 x normally open and 1 x normally closed contact.

Key is removable in both positions. This keyswitch is keyed alike as standard, keyed to differ versions are also available.

## Specification: (panel)

| Material | Grade 301 DP1 Stainless Steel |
|----------|-------------------------------|
|          |                               |
| Legend   | ON/OFF                        |