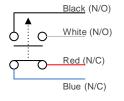

# Circuit Form & Key Index:

For normally open contacts (NO) Connect between BLACK & WHITE

For normally closed contacts (NC) Connect between RED & BLUE