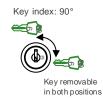

#### **Overview**

The 0661 keyswitch offers high reliability at an economical price. Maintained contact, providing 1 x normally open and 1 x normally closed contact.

Key is removable in both positions. This keyswitch is keyed alike as standard, keyed to differ versions are also available.

#### **Technical** (switch)

| Contact Resistance    | $20m\Omega$ Max, $10,000m\Omega$ Min |
|-----------------------|--------------------------------------|
|                       |                                      |
| Life                  | 6,000 Cycles at full load            |
|                       |                                      |
| Operating temperature | -30 °C to +85° C                     |
|                       |                                      |
| Dialectic Strength    | 1000 V RMS Min                       |
|                       |                                      |
| Keys                  | 90° Removable in both positions      |