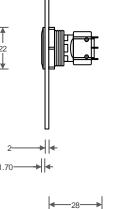

The switch has a machined return which accommodates the neoprene "o" ring to seal the unit to the panel without visible signs of the washer.

A panel projection of just 1.7mm increases the resistance to attack.

Material of switch plate is 2mm solid polished brass.

Dimensions (mm) :

- IP67 Ingress Protection
- Solid 2mm Brass Switch Plate
- Momentary Contact
- Engraved as Standard