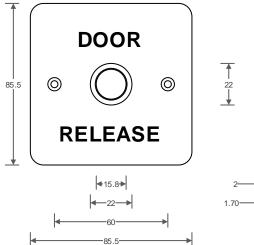

Material of switch plate is 2mm solid polished brass.

Dimensions (mm) :

- IP67 Ingress Protection
- Solid 2mm Brass Switch Plate
- Momentary Contact
- Engraved as Standard

| Specification: (panel) |                 |
|------------------------|-----------------|
| Plate Material         | Solid 2mm Brass |
| Legend                 | DOOR RELEASE    |