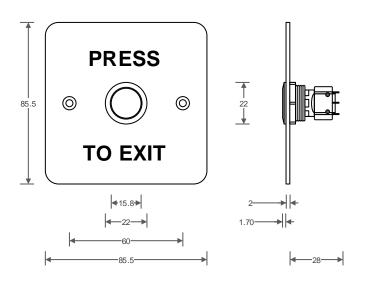

perating temperature | -30 °C to +70°C                 |
|                       |                                 |
| Impact Rating         | IK07                            |
|                       |                                 |
| Operating Force       | 6N                              |
|                       |                                 |
| Ingress Protection    | IP67                            |
|                       |                                 |
| Switching Voltage     | 0.7A @ 24Vdc                    |
|                       |                                 |
| Contact Material      | Silver Alloy                    |
|                       |                                 |
| Body Material         | Brass nickel or Galvanised gold |

### Dimensions (mm):



### Specification: (panel)

| Plate Material | Solid 2mm Brass |
|----------------|-----------------|
| Legend         | PRESS TO EXIT   |

### Ordering information:

3E0658-4-E-PTE

Vandal resist exit button, 1 Gang Polished brass, Engraved " PRESS TO EXIT"